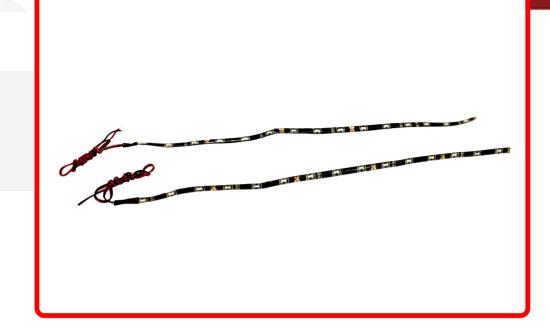

## **SKU # LED-STRIP-AUDISIDE**

Part # 1003171

<u>Description</u>
Side Emitting Luxury DRL Style LED Eyebrow Kit

Categories Auto Interior & Exterior, LED Daytime Running Lights

Sub-Categories DRL Daytime Running Lights, Audi Eyebrow Style DRLs

## Product Information

Give your cars a luxurious and functional, Audi style LED eyebrow • Ultra thin strip allows versatile mounting • Cool white in color • Sold in pairs • 1 Year Warranty

| Est. Labor   | Hours |        |       |
|--------------|-------|--------|-------|
| Gross Weight | 0.10  | Width  | 4.00  |
| Net Weight   | 0.08  | Height | 14.00 |
| DIM Weight   | 0.20  | Depth  | 0.50  |